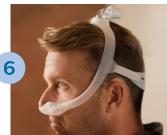

#### **Gel pillows cushion**

With the mask assembled, place the

Position the frame on the top of the head. Pull the headgear over the back

To adjust the mask, peel the headgear tabs away from the fabric. Adjust the length of the straps. Press the tabs back against the fabric to reattach.

Position the mask until it fits comfortably.

When finished, the elbow should rest at

Note: Please read the Instructions for Use for further fitting information.