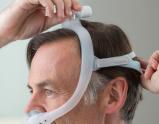

#### DreamWear cushion patient fitting guide

Follow the instructions to get started fitting your nasal or gel pillows cushion

#### **Nasal cushion**

and leak will be minimal.

cushion under the nose.

of the head.

Note: Do not overtighten the headgear.

the top of the head.

#### **Gel pillows cushion**

With the mask assembled, place the

Position the frame on the top of the head. Pull the headgear over the back

To adjust the mask, peel the headgear tabs away from the fabric. Adjust the length of the straps. Press the tabs back against the fabric to reattach.

Position the mask until it fits comfortably.

When finished, the elbow should rest at

Note: Please read the Instructions for Use for further fitting information.