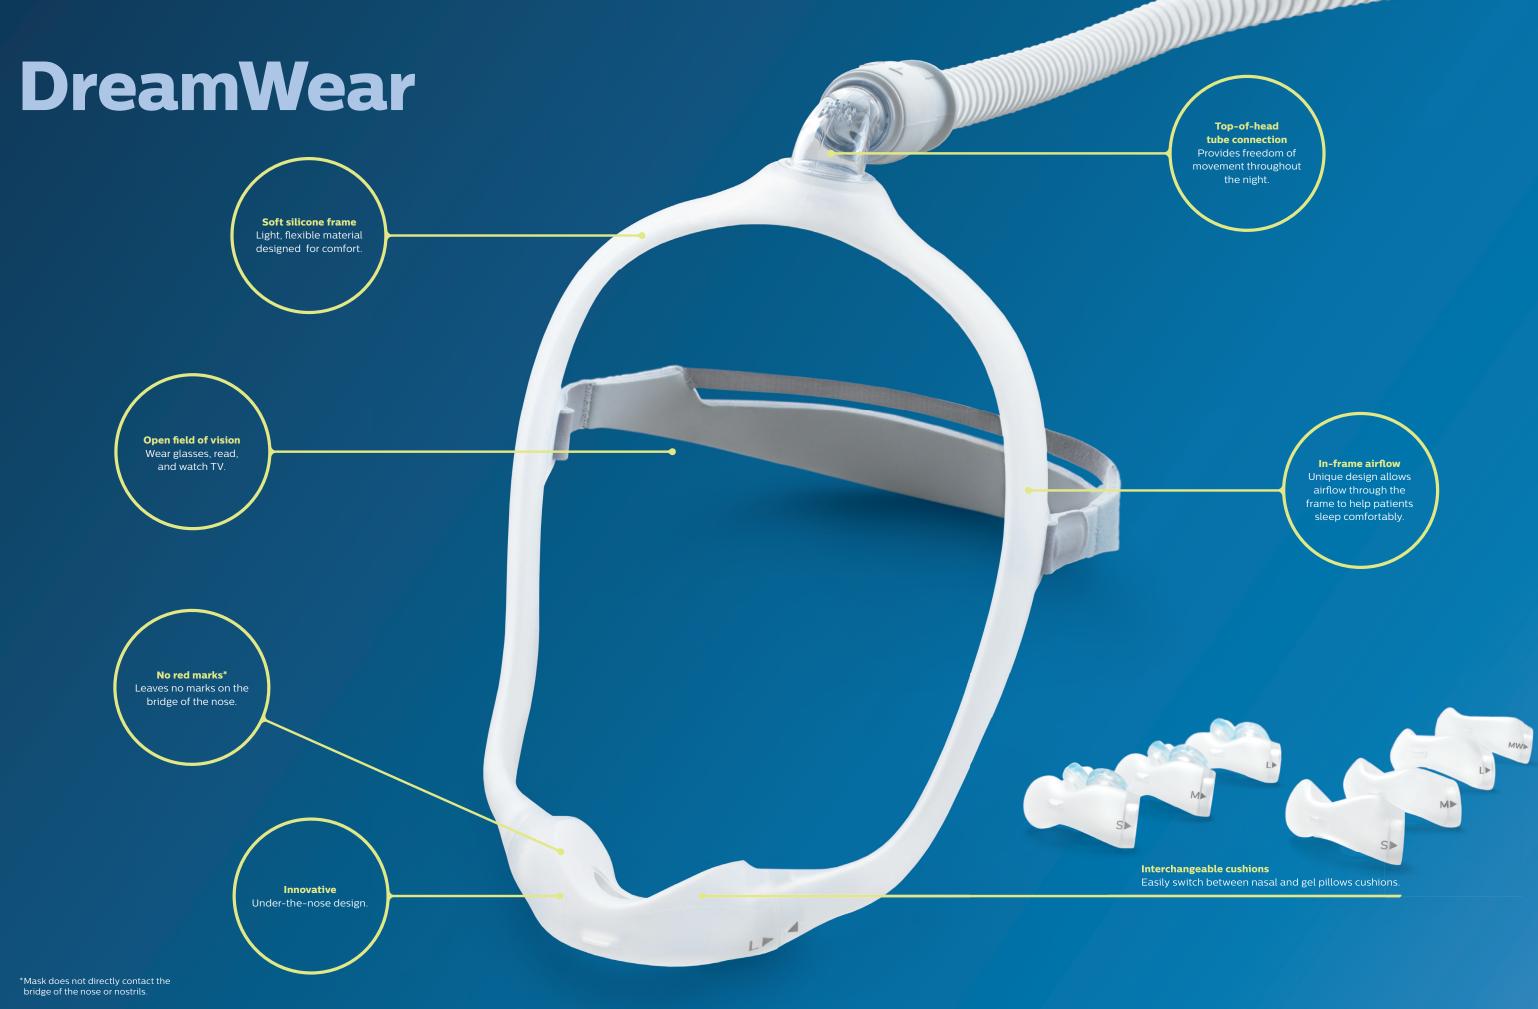

# Like wearing nothing at all

Patients can sleep how they want with the freedom and comfort of DreamWear

The Philips Respironics DreamWear frame supports both nasal and gel pillows cushions to meet patients' needs. DreamWear's remarkable design directs airflow through the frame so patients can sleep comfortably, and the tubing connection located at the top of the head allows patients to sleep in any position they desire—on their stomach, side, or back.

## Two cushion types **ON ONE MASK**

#### Simply switch cushions without changing masks

Choosing the right mask for your patients is one of the most difficult jobs you face. The nonstop trial and error involving the masks, cushions, and headgear needed to fit your patients becomes tedious and timeconsuming. Now, DreamWear's mask design allows you to quickly and easily switch between nasal and gel pillows cushions without changing masks. With fewer mask decisions to make, you can focus on what's really important: your patients.

#### Benefits

- •Can accommodate both nasal and gel pillows cushions
- Allows for easy switching between cushion types
- May reduce the number of masks needed to set up a patient
- Helps streamline the amount of inventory to be managed
- Can increase efficiency by requiring education on only one mask