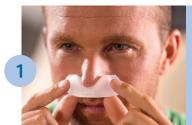

#### DreamWear cushion patient fitting guide

Follow the instructions to get started fitting your nasal or gel pillows cushion

#### **Nasal cushion**

and leak will be minimal.

cushion under the nose.

of the head.

Note: Do not overtighten the headgear.

the top of the head.

#### The cushion opening will be directly under the nostrils. The cushion will hug the nose

Note: At no time should the nose be inside the cushion opening. If any part of the cushion overlaps the nose, the cushion is being worn incorrectly.