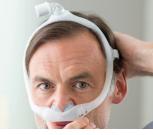

#### DreamWear cushion patient fitting guide

Follow the instructions to get started fitting your nasal or gel pillows cushion

#### The cushion opening will be directly under the nostrils. The cushion will hug the nose

Note: At no time should the nose be inside the cushion opening. If any part of the cushion overlaps the nose, the cushion is being worn incorrectly.

#### **Gel pillows cushion**

With the mask assembled, place the

Position the frame on the top of the head. Pull the headgear over the back

To adjust the mask, peel the headgear tabs away from the fabric. Adjust the length of the straps. Press the tabs back against the fabric to reattach.