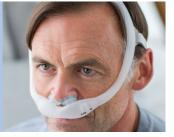

#### Gel pillows cushion sizing

Using the nasal cushion sizing gauge (included with the cushion size based on where the outer edge of the nostrils and tip of the nose contact the gauge.

Note: Four cushion sizes (small, medium, large, medium-wide) are available.

#### Using the gel pillows sizing gauge, place the pillows cushion the blue gel bases to sit comfortably under the nose without any gaps.

Note: Three cushion sizes (small, medium, large) are available.