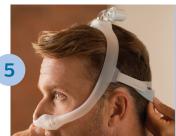

#### **Nasal cushion**

and leak will be minimal.

cushion under the nose.

of the head.

Note: Do not overtighten the headgear.

the top of the head.

#### The cushion opening will be directly under the nostrils. The cushion will hug the nose

Note: At no time should the nose be inside the cushion opening. If any part of the cushion overlaps the nose, the cushion is being worn incorrectly.

Position the mask until it fits comfortably.

When finished, the elbow should rest at

Note: Please read the Instructions for Use for further fitting information.