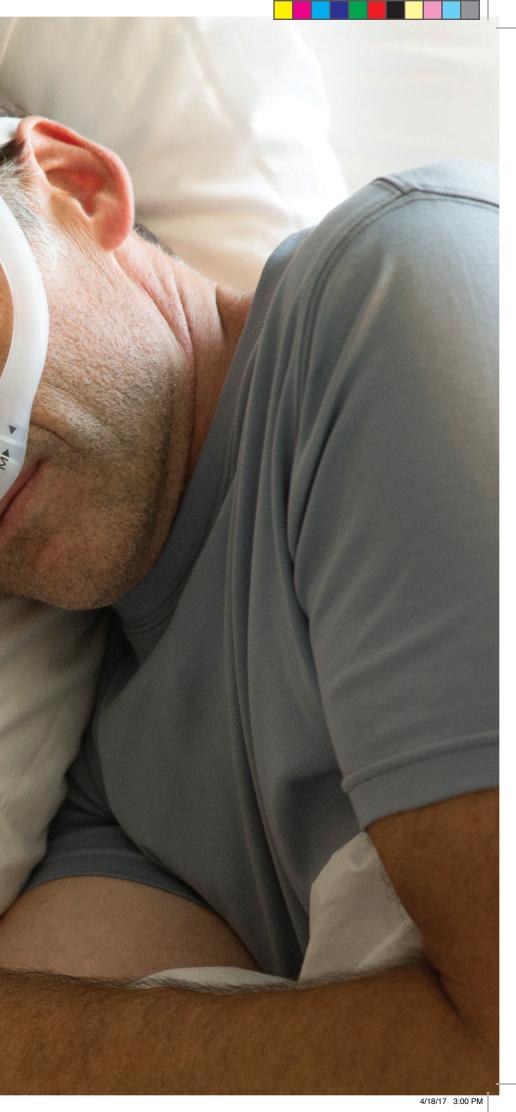

## Rediscover dreams

# Like wearing nothing at all

Patients can sleep how they want with the freedom and comfort of DreamWear

The Philips Respironics DreamWear frame supports both nasal and gel pillows cushions to meet patients' needs. DreamWear's remarkable design directs airflow through the frame so patients can sleep comfortably, and the tubing connection located at the top of the head allows patients to sleep in any position they desire—on their stomach, side, or back.

> Users told us that DreamWear gave them more freedom to move, had a better fit than their prescribed mask, and comes closest to making them feel like they don't have anything on their face during therapy.\*