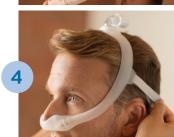

#### **Nasal cushion**

and leak will be minimal.

cushion under the nose.

of the head.

Note: Do not overtighten the headgear.

the top of the head.

Position the mask until it fits comfortably.

When finished, the elbow should rest at

Note: Please read the Instructions for Use for further fitting information.