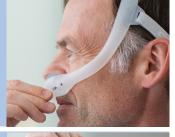

#### **Gel pillows cushion**

With the mask assembled, place the

Position the frame on the top of the head. Pull the headgear over the back

To adjust the mask, peel the headgear tabs away from the fabric. Adjust the length of the straps. Press the tabs back against the fabric to reattach.

Position the mask until it fits comfortably.

When finished, the elbow should rest at

Note: Please read the Instructions for Use for further fitting information.