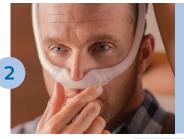

#### DreamWear cushion patient fitting guide

Follow the instructions to get started fitting your nasal or gel pillows cushion

#### **Gel pillows cushion**

With the mask assembled, place the

Position the frame on the top of the head. Pull the headgear over the back

To adjust the mask, peel the headgear tabs away from the fabric. Adjust the length of the straps. Press the tabs back against the fabric to reattach.

Position the mask until it fits comfortably.

When finished, the elbow should rest at

Note: Please read the Instructions for Use for further fitting information.