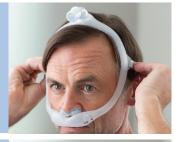

#### DreamWear cushion patient fitting guide

Follow the instructions to get started fitting your nasal or gel pillows cushion

#### **Nasal cushion**

and leak will be minimal.

cushion under the nose.

of the head.

Note: Do not overtighten the headgear.

the top of the head.

#### **Gel pillows cushion**

With the mask assembled, place the

Position the frame on the top of the head. Pull the headgear over the back

To adjust the mask, peel the headgear tabs away from the fabric. Adjust the length of the straps. Press the tabs back against the fabric to reattach.

Position the mask until it fits comfortably.

When finished, the elbow should rest at

Note: Please read the Instructions for Use for further fitting information.