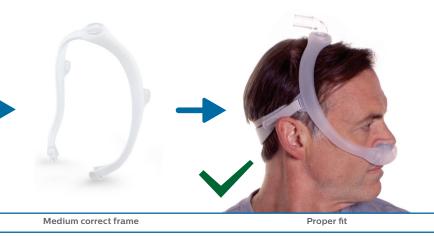

#### Medium frame sizing

The medium mask frame will comfortably fit most faces. If the medium frame does not fit a patient's face, a small or large mask frame might better suit your patient's needs.

#### Making it simple to find the right fit

Achieving the right fit with DreamWear is easy