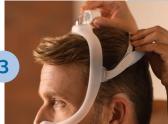

#### **Gel pillows cushion**

With the mask assembled, place the

Position the frame on the top of the head. Pull the headgear over the back

To adjust the mask, peel the headgear tabs away from the fabric. Adjust the length of the straps. Press the tabs back against the fabric to reattach.

Position the mask until it fits comfortably.

When finished, the elbow should rest at

Note: Please read the Instructions for Use for further fitting information.