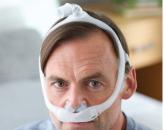

#### DreamWear cushion patient fitting guide

Follow the instructions to get started fitting your nasal or gel pillows cushion

#### The cushion opening will be directly under the nostrils. The cushion will hug the nose

Note: At no time should the nose be inside the cushion opening. If any part of the cushion overlaps the nose, the cushion is being worn incorrectly.

#### **Gel pillows cushion**

With the mask assembled, place the

Position the frame on the top of the head. Pull the headgear over the back

To adjust the mask, peel the headgear tabs away from the fabric. Adjust the length of the straps. Press the tabs back against the fabric to reattach.