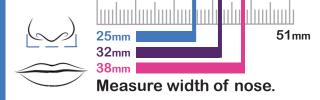

#### **Nasal Mask Measurement**

- 1. Using the ruler above measure the width of your nose.
- 2. Using your nose measurement, find your mask size in the chart below.

| Nose<br>Size | *Advance | Advance<br>Small | Elan® |
|--------------|----------|------------------|-------|
| Small        |          |                  |       |
| Regular      |          |                  |       |
| Large        |          |                  |       |

\* SleepWeaver Advance is one size fits most. If your nose measurement falls under 32mm try SleepWeaver Advance Small first.

## 25mm 51mm 32mm 38mm