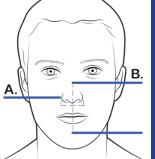

#### **Full Face Mask Measurements**

- 1. Find measurement A. using top ruler.
- 2. Find measurement B. using side ruler.
- 3. Using both measurements, find your mask size in the chart below.

| Anew®<br>Size | A.<br>Measurement | B.<br>Measurement |
|---------------|-------------------|-------------------|
| Small         | 1" to 1 1/4"      | 3 1/4" to 3 1/2"  |
| Regular       | 1 1/4" to 1 1/2"  | 3 1/2" to 3 3/4"  |
| Large         | 1 1/2" & Up       | 3 3/4" & Up       |

B. Measure from bridge of nose to center of chin: 3 1/4 in"

3 1/2 in"

NOTE: If your measurement falls between sizes on ANY mask, choose the SMALLER mask size.

3 3/4 in"