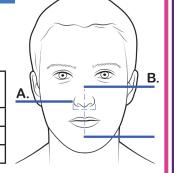

#### **Full Face Mask Measurements**

- 1. Find measurement A. using top ruler.
- 2. Find measurement B. using side ruler.
- 3. Using both measurements, find your mask size in the chart below.

| Anew®<br>Size | A.<br>Measurement | B.<br>Measurement |  |
|---------------|-------------------|-------------------|--|
| Small         | 25 to 32mm        | 83 to 89mm        |  |
| Regular       | 32 to 38mm        | 89 to 95mm        |  |
| Large         | 38mm & Up         | 95mm & Up         |  |

B. Measure from bridge of nose to center of chin:

83mm

25mm

5<u>1m</u>m

76mm

89mm

95mm