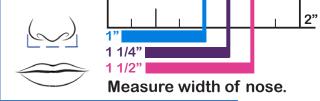

#### **Nasal Mask Measurement**

- 1. Using the ruler above measure the width of your nose.
- 2. Using your nose measurement, find your mask size in one of the charts below.

| Size    | *Advance |
|---------|----------|
| Small   | *        |
| Advance |          |

\* SleepWeaver Advance is one size fits most. If your nose measurement falls under 1 1/4 inches try SleepWeaver Advance Small first.

| Size    | Élan® |
|---------|-------|
| Small   |       |
| Regular |       |
| Large   |       |

### A. Measure width of nose: 1"